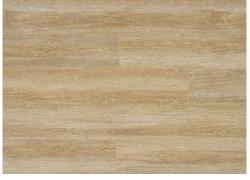

LOTUS (TXL6003) (Scotia SC-FM003)

MAGNOLIA (TXL6006) (Scotia SC-FM006)

CORSICA (TXL6015) (Scotia SC-FM015)

SICILY (TXL6016) (Scotia SC-FM016)

FIJI (TXL6014) (Scotia SC-FM014)

VIVALDI (TXL6017) (Scotia SC-FM017)