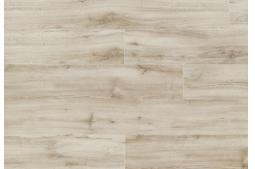

LOTUS (TXL6003) (Scotia SC-FM003)

MAGNOLIA (TXL6006) (Scotia SC-FM006)

CORSICA (TXL6015) (Scotia SC-FM015)

SICILY (TXL6016) (Scotia SC-FM016)

FIJI (TXL6014) (Scotia SC-FM014)

VIVALDI (TXL6017) (Scotia SC-FM017)