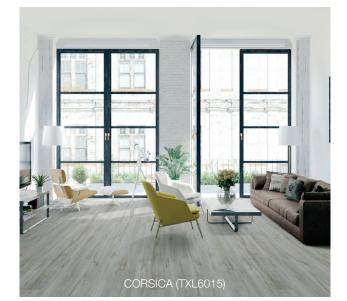

LOTUS (TXL6003) (Scotia SC-FM003)

MAGNOLIA (TXL6006) (Scotia SC-FM006)

CORSICA (TXL6015) (Scotia SC-FM015)

SICILY (TXL6016) (Scotia SC-FM016)

FIJI (TXL6014) (Scotia SC-FM014)

VIVALDI (TXL6017) (Scotia SC-FM017)