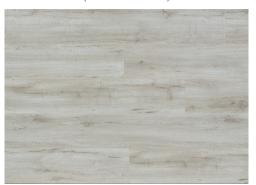

LOTUS (TXL6003) (Scotia SC-FM003)

MAGNOLIA (TXL6006) (Scotia SC-FM006)

CORSICA (TXL6015) (Scotia SC-FM015)

SICILY (TXL6016) (Scotia SC-FM016)

FIJI (TXL6014) (Scotia SC-FM014)

VIVALDI (TXL6017) (Scotia SC-FM017)