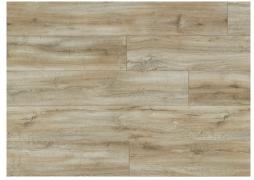

LOTUS (TXL6003) (Scotia SC-FM003)

MAGNOLIA (TXL6006) (Scotia SC-FM006)

CORSICA (TXL6015) (Scotia SC-FM015)

SICILY (TXL6016) (Scotia SC-FM016)

FIJI (TXL6014) (Scotia SC-FM014)

VIVALDI (TXL6017) (Scotia SC-FM017)