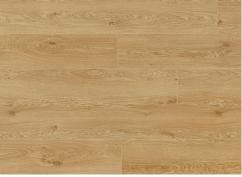

LOTUS (TXL6003) (Scotia SC-FM003)

MAGNOLIA (TXL6006) (Scotia SC-FM006)

CORSICA (TXL6015) (Scotia SC-FM015)

SICILY (TXL6016) (Scotia SC-FM016)

FIJI (TXL6014) (Scotia SC-FM014)

VIVALDI (TXL6017) (Scotia SC-FM017)